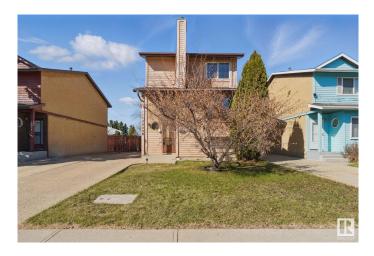

# \$325,000 - 10406b 28a Avenue, Edmonton

MLS® #E4431716

#### \$325,000

3 Bedroom, 2.50 Bathroom, 1,164 sqft Single Family on 0.00 Acres

Ermineskin, Edmonton, AB

Excellent Erminskin location, quick access to Calgary Trail, Century Park, and many amenities. This 3 bedroom 2 1/2 bath home has great potential, but needs total renovation. The upstairs has 2 bedrooms, connected by a 4 piece bathroom. The main level has kitchen, living room dining area. The dining area has doors to the deck and private fenced yard. The basement has another bedroom and 3 piece bath. Update this home to your preference and enjoy for years to come.

### Exterior

| Exterior          | Wood, See Remarks                 |
|-------------------|-----------------------------------|
| Exterior Features | Backs Onto Park/Trees, Landscaped |
| Roof              | Asphalt Shingles                  |
| Construction      | Wood, See Remarks                 |
| Foundation        | Concrete Perimeter                |