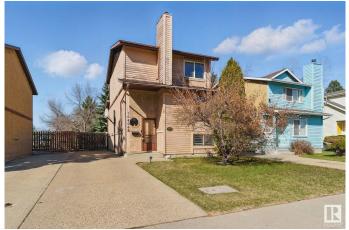

# \$325,000 - 10406b 28a Avenue, Edmonton

MLS® #E4431716

#### \$325,000

3 Bedroom, 2.50 Bathroom, 1,164 sqft Single Family on 0.00 Acres

Ermineskin, Edmonton, AB

Excellent Erminskin location, quick access to Calgary Trail, Century Park, and many amenities. This 3 bedroom 2 1/2 bath home has great potential, but needs total renovation. The upstairs has 2 bedrooms, connected by a 4 piece bathroom. The main level has kitchen, living room dining area. The dining area has doors to the deck and private fenced yard. The basement has another bedroom and 3 piece bath. Update this home to your preference and enjoy for years to come.

### Exterior

| Exterior          | Wood, See Remarks                 |
|-------------------|-----------------------------------|
| Exterior Features | Backs Onto Park/Trees, Landscaped |
| Roof              | Asphalt Shingles                  |
| Construction      | Wood, See Remarks                 |
| Foundation        | Concrete Perimeter                |