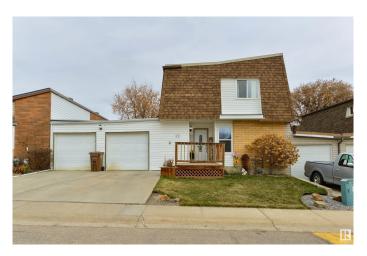

### \$294,900

4 Bedroom, 2.00 Bathroom, 1,385 sqft Condo / Townhouse on 0.00 Acres

Grandin, St. Albert, AB

Great Townhouse in St. Albert! This spacious 1,400 sq ft home is a perfect choice for first-time buyers or families. It offers lots of privacy with no shared walls, a fenced backyard, and a large deckâ€"great for outdoor living. Inside, you'II find FOUR bedrooms upstairs, including a primary bedroom with a walk-in closet and Ensuite. The main bathroom features a relaxing soaker tub. The home is clean, well-kept, and comes with five appliances. The double garage has easy access from the backyard, and the partially finished basement gives you extra space for a playroom, TV area, or storage. A solid, affordable home in a great community ready for you to move in!

#### **Essential Information**

MLS® # E4431494
Price \$294,900
Bedrooms 4

Bathrooms 2.00

Full Baths 1

Half Baths 2

Square Footage 1,385

Acres 0.00

Year Built 1974

### **Amenities**

Amenities Deck

Parking Double Garage Attached

#### **Exterior**

Exterior Wood, Brick, Vinyl

Exterior Features Landscaped, Public Transportation, Schools, Shopping Nearby

Roof Asphalt Shingles
Construction Wood, Brick, Vinyl
Foundation Concrete Perimeter