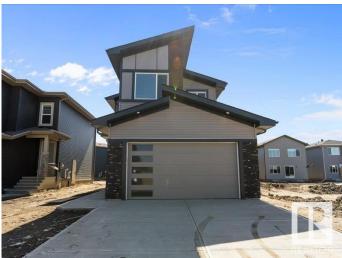

#### \$595,000

3 Bedroom, 3.00 Bathroom, 1,905 sqft Rural on 0.11 Acres

Irvin Creek, Rural Leduc County, AB

BRAND NEW ~ READY to MOVE IN ~ **SEPARATE ENTRANCE - Located in the** modern community of Irvine Creek just a short drive to Beaumont, Leduc and Edmonton. Uniquely situated between Beaumont and Leduc, Irvine Creek is a brand new modern development close to schools, shopping the Edmonton International Airport and all the necessary services. The home at just under 2000sqft is ready to move into with even the garage being fully finished. With a modern kitchen overlooking a two storey living room with a gorgeous fireplace anchoring the bright space. Flooded with natural light from the large windows, the home feels significantly larger than it is. There's a main floor den that can be easily converted to a fourth bedroom, and it comes with a full bath on the main. There's a bonus room on the upper level and a gorgeous owner's suite. The separate entrance means you have the option for a separate basement suite. Great curb appeal, a modern and stylish interior and comes with a \$5,000 appliance credit.

#### **Essential Information**

| MLS® # | E4430917  |
|--------|-----------|
| Price  | \$595,000 |

| Bedrooms       | 3                      |
|----------------|------------------------|
| Bathrooms      | 3.00                   |
| Full Baths     | 3                      |
| Square Footage | 1,905                  |
| Acres          | 0.11                   |
| Year Built     | 2024                   |
| Туре           | Rural                  |
| Sub-Type       | Detached Single Family |
| Style          | 2 Storey               |
| Status         | Active                 |