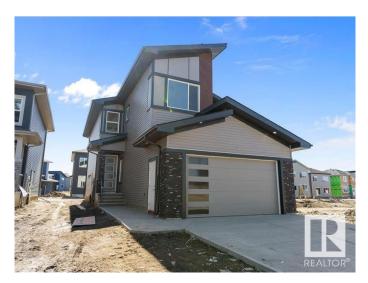

#### \$595,000

3 Bedroom, 3.00 Bathroom, 1,905 sqft Rural on 0.11 Acres

Irvin Creek, Rural Leduc County, AB

BRAND NEW ~ READY to MOVE IN ~ **SEPARATE ENTRANCE - Located in the** modern community of Irvine Creek just a short drive to Beaumont, Leduc and Edmonton. Uniquely situated between Beaumont and Leduc, Irvine Creek is a brand new modern development close to schools, shopping the Edmonton International Airport and all the necessary services. The home at just under 2000sqft is ready to move into with even the garage being fully finished. With a modern kitchen overlooking a two storey living room with a gorgeous fireplace anchoring the bright space. Flooded with natural light from the large windows, the home feels significantly larger than it is. There's a main floor den that can be easily converted to a fourth bedroom, and it comes with a full bath on the main. There's a bonus room on the upper level and a gorgeous owner's suite. The separate entrance means you have the option for a separate basement suite. Great curb appeal, a modern and stylish interior and comes with a \$5,000 appliance credit.

#### **Essential Information**

| MLS® # | E4430917  |
|--------|-----------|
| Price  | \$595,000 |

| Bedrooms       | 3                      |
|----------------|------------------------|
| Bathrooms      | 3.00                   |
| Full Baths     | 3                      |
| Square Footage | 1,905                  |
| Acres          | 0.11                   |
| Year Built     | 2024                   |
| Туре           | Rural                  |
| Sub-Type       | Detached Single Family |
| Style          | 2 Storey               |
| Status         | Active                 |