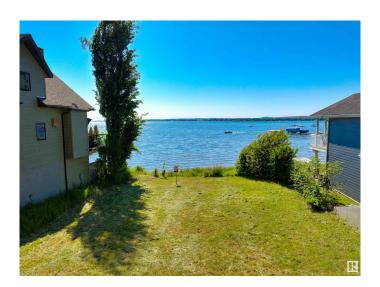

### \$350,000

0 Bedroom, 0.00 Bathroom, Rural on 0.13 Acres

Seba Beach, Rural Parkland County, AB

Build your dream home in the heart of Seba Beach's exclusive waterfront community! This prime lot offers rare riparian rights, granting you direct access to the water â€" ideal for installing a private dock or creating your own beach oasis. Whether it's swimming, boating, or enjoying a day on the lake, this property is the perfect launch point for four-season fun. With the old cabin removed and the lot cleared, it's ready for development. Imagine a custom-built retreat designed to maximize the expansive lake views, with seamless indoor-outdoor living and upscale amenities â€" all just steps from the Edmonton Yacht Club and the vibrant charm of Seba Beach. The property features unique dimensions (shortest sides 100.9' x 51.6') and offers an incredible opportunity to create a stunning lakeside getaway well below appraised and assessed value. 2025 Property Assessment: \$432,400 2017 Appraisal: \$565,000 (included old cabin)