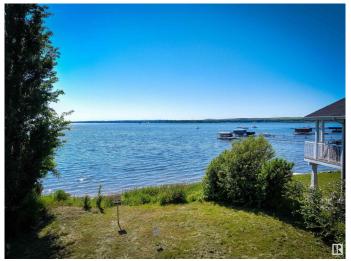

### \$350,000

0 Bedroom, 0.00 Bathroom, Rural on 0.13 Acres

Seba Beach, Rural Parkland County, AB

Build your dream home in the heart of Seba Beach's exclusive waterfront community! This prime lot offers rare riparian rights, granting you direct access to the water â€" ideal for installing a private dock or creating your own beach oasis. Whether it's swimming, boating, or enjoying a day on the lake, this property is the perfect launch point for four-season fun. With the old cabin removed and the lot cleared, it's ready for development. Imagine a custom-built retreat designed to maximize the expansive lake views, with seamless indoor-outdoor living and upscale amenities â€" all just steps from the Edmonton Yacht Club and the vibrant charm of Seba Beach. The property features unique dimensions (shortest sides 100.9' x 51.6') and offers an incredible opportunity to create a stunning lakeside getaway well below appraised and assessed value. 2025 Property Assessment: \$432,400 2017 Appraisal: \$565,000 (included old cabin)