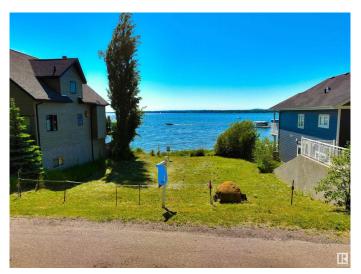

### \$350,000

0 Bedroom, 0.00 Bathroom, Rural on 0.13 Acres

Seba Beach, Rural Parkland County, AB

Build your dream home in the heart of Seba Beach's exclusive waterfront community! This prime lot offers rare riparian rights, granting you direct access to the water â€" ideal for installing a private dock or creating your own beach oasis. Whether it's swimming, boating, or enjoying a day on the lake, this property is the perfect launch point for four-season fun. With the old cabin removed and the lot cleared, it's ready for development. Imagine a custom-built retreat designed to maximize the expansive lake views, with seamless indoor-outdoor living and upscale amenities â€" all just steps from the Edmonton Yacht Club and the vibrant charm of Seba Beach. The property features unique dimensions (shortest sides 100.9' x 51.6') and offers an incredible opportunity to create a stunning lakeside getaway well below appraised and assessed value. 2025 Property Assessment: \$432,400 2017 Appraisal: \$565,000 (included old cabin)