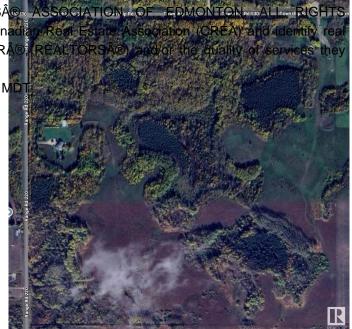

#### \$619,702

0 Bedroom, 0.00 Bathroom, Rural on 42.24 Acres

None, Rural Strathcona County, AB

CLOSE PROXIMITY TO ARDROSSAN AND SHERWOOD PARK!...BEAUTIFUL ROLLING LAND, TREED, PRIVATE SETTING...GREAT BUILDING SITE...APPROACHES PAID FOR, PAID TO LOT LINE...GAS AND POWER ADJACENT TO PROPERTY...VERY PRIVATE!

#### **Exterior**

Exterior Features Private Setting, Rolling Land,