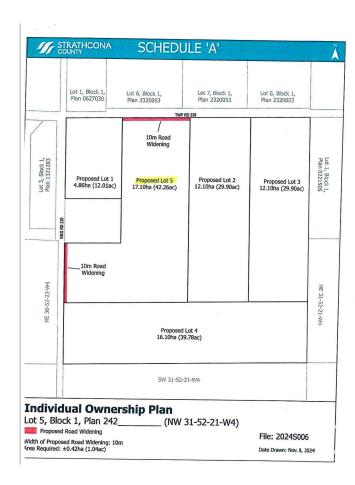

#### \$619,702

0 Bedroom, 0.00 Bathroom, Rural on 42.24 Acres

None, Rural Strathcona County, AB

CLOSE PROXIMITY TO ARDROSSAN AND SHERWOOD PARK!...BEAUTIFUL ROLLING LAND, TREED, PRIVATE SETTING...GREAT BUILDING SITE...APPROACHES PAID FOR, PAID TO LOT LINE...GAS AND POWER ADJACENT TO PROPERTY...VERY PRIVATE!

### **Essential Information**

MLS® # E4429817

Price \$619,702

Bathrooms 0.00
Acres 42.24
Type Rural

Sub-Type Vacant Lot/Land

Status Active

## **Community Information**

Address Rr 220 Twp Rd 530

Area Rural Strathcona County

Subdivision None

City Rural Strathcona County

County ALBERTA

Province AB

Postal Code T8A 6M8