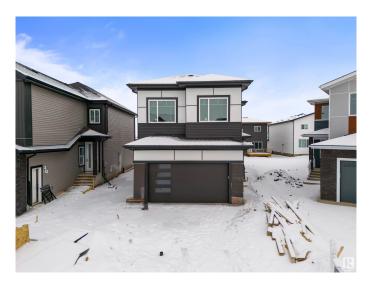

## \$689,000

5 Bedroom, 4.00 Bathroom, 2,420 sqft Rural on 0.06 Acres

Irvin Creek, Rural Leduc County, AB

Experience modern living with a touch of rural charm in this stunning home! Designed for comfort and convenience, this home features a primary bedroom with a luxurious 5-piece ensuite, an upper-floor laundry, and a spacious main floor with a living room, dining room, great room, den, mudroom, and both a main and spice kitchenâ€"perfect for entertaining. The double detached garage, durable vinyl exterior, and full unfinished basement offer endless potential. Stay cozy year-round with natural gas heating and enjoy the ease of municipal services. Conveniently located minutes from schools, shopping, and playgrounds, this home blends tranquility with urban access.

#### **Essential Information**

MLS® # E4429708 Price \$689,000

Bedrooms 5

Bathrooms 4.00

Full Baths 4

Square Footage 2,420

Acres 0.06

Year Built 2025

Type Rural

Sub-Type Detached Single Family

Style 2 Storey
Status Active