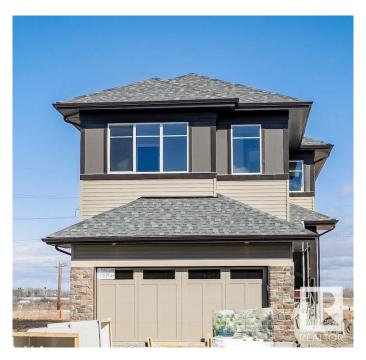

# \$679,900 - 2369 Egret Way, Edmonton

MLS® #E4429619

#### \$679,900

3 Bedroom, 2.50 Bathroom, 2,297 sqft Single Family on 0.00 Acres

Edgemont (Edmonton), Edmonton, AB

Welcome to the Hadley P model by Bedrock Homesâ€"a modern 3-bedroom, 2.5-bathroom front drive home offering 2200+ sq ft of stylish, functional space in the desirable community of Weston at Edgemont! This thoughtfully designed home features an open-concept main floor with a cozy 50" LED electric fireplace, luxury vinyl plank flooring, a gourmet kitchen with 41" upper cabinets and massive 10ft island, quartz countertops, and a premium Samsung stainless steel appliance package. Upstairs, discover a central bonus room, second-floor laundry connecting to your primary bedroom with dual sinks, soaker tub, and separate shower. Built for convenience, this smart home includes a Smart Home Hub, EcoBee thermostat, video doorbell, and Weiser Wi-Fi smart keyless lock. This move-in-ready home is perfect for families looking for a blend of comfort and cutting-edge technology in a great neighborhood with easy access to the Henday and amenities. SIDE ENTRY for potential future development! \*\*Photos are representative\*\*

## Exterior

ExteriorWood, VinylExterior FeaturesShopping Nearby

| Roof         | Asphalt Shingles   |
|--------------|--------------------|
| Construction | Wood, Vinyl        |
| Foundation   | Concrete Perimeter |