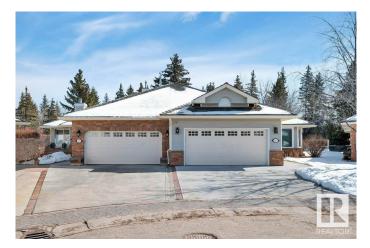

#### \$799,000

2 Bedroom, 3.00 Bathroom, 1,846 sqft Single Family on 0.00 Acres

Oleskiw, Edmonton, AB

Immaculately and lovingly maintained 1846 sq. ft. adult living HALF DUPLEX with a fully finished basement, backing onto the Edmonton Country Club awaits its new owner. The floor plan is perfect for everyday living and entertaining as it offers a main floor living & family rooms, formal dining area, a breakfast nook and fully equipped kitchen boasting corian countertops, induction cooktop stove and lots of cabinetry/countertop space. The spacious basement boasts many built in wall units offering extra room for guests or hobbies, a large sized den with built in desk/bookshelves and there's plenty of storage space. Features include hardwood floors, 2 fireplaces (gas & electric) a newly renovated 5pc primary ensuite, a large private composite deck, central AC and an oversized 20 x 25 double garage. Located in a quiet, well managed adult community - this is a rare opportunity to enjoy peaceful, low maintenance living in one of Edmonton's most desirable locations.

## Exterior

| Exterior          | Wood, Brick, Vinyl                                                                                                   |
|-------------------|----------------------------------------------------------------------------------------------------------------------|
| Exterior Features | Cul-De-Sac, Flat Site, Golf Nearby, Landscaped, Private Setting, Public Transportation, Shopping Nearby, See Remarks |