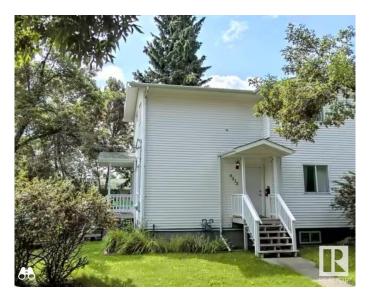

## \$299.900

3 Bedroom, 1.50 Bathroom, 1,092 sqft Single Family on 0.00 Acres

Alberta Avenue, Edmonton, AB

Take a look at this 3 bedroom duplex! This 1996 home is in a perfect location on a quiet avenue with only a block to transit and minutes away from schools and NAIT. This property has a great layout with 3 bedrooms and a 4 piece bath upstairs plus a 2 piece bath on the main floor. The kitchen boasts white cabinetry and stainless steel appliances. There's a nice size dining area off the kitchen. The basement is roughed in for a 3rd bathroom and has lots of room for another bedroom or a rec room. Shingles were replaced winter of 2023. The yard is fairly low maintenance with two outdoor parking stalls off street. There's extra parking along the avenue when you have company! Well located for ETS, all main thoroughfares and amenities. Under a half hour walk to Nait / Kingsway/ Royal Alex or under 10 minute drive.

### **Exterior**

Exterior Wood, Vinyl

Exterior Features Back Lane, Low Maintenance Landscape, Public Transportation,

Schools, Shopping Nearby

Roof Asphalt Shingles

Construction Wood, Vinyl

Foundation Concrete Perimeter