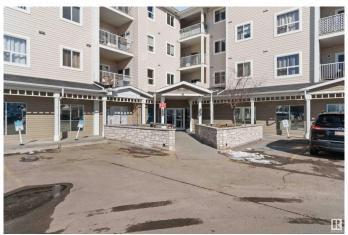

#### \$158,888

2 Bedroom, 2.00 Bathroom, 775 sqft Condo / Townhouse on 0.00 Acres

South Business Park, Stony Plain, AB

Welcome to this expansive 2 bedroom & 2 bathroom condo that combines space, style, and comfort! This unit has been freshly painted and recently remodelled, with large windows throughout, this west facing unit is perfect for relaxing on your private deck to enjoy the sunsets. The modern kitchen boasts newer appliances and a breakfast bar, perfect for entertaining. The master suite offers a private oasis with an ensuite with bathtub, and a walk-in closet, while the second bedroom & bathroom is perfect for guests or a home office. Additional features include in-unit laundry, new vinyl plank floors, and plenty of parking! Located in a desirable building, this condo offers so much convenience! Just minutes walk from shopping, dining, public transit, and the hospital.

# **Exterior**

Exterior Wood, Vinyl

Exterior Features Shopping Nearby Roof Asphalt Shingles

Construction Wood, Vinyl

Foundation Concrete Perimeter