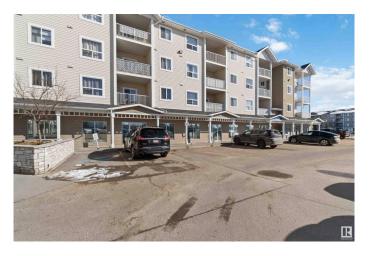

#### \$158,888

2 Bedroom, 2.00 Bathroom, 775 sqft Condo / Townhouse on 0.00 Acres

South Business Park, Stony Plain, AB

Welcome to this expansive 2 bedroom & 2 bathroom condo that combines space, style, and comfort! This unit has been freshly painted and recently remodelled, with large windows throughout, this west facing unit is perfect for relaxing on your private deck to enjoy the sunsets. The modern kitchen boasts newer appliances and a breakfast bar, perfect for entertaining. The master suite offers a private oasis with an ensuite with bathtub, and a walk-in closet, while the second bedroom & bathroom is perfect for guests or a home office. Additional features include in-unit laundry, new vinyl plank floors, and plenty of parking! Located in a desirable building, this condo offers so much convenience! Just minutes walk from shopping, dining, public transit, and the hospital.

# **Exterior**

Exterior Wood, Vinyl

Exterior Features Shopping Nearby Roof Asphalt Shingles

Construction Wood, Vinyl

Foundation Concrete Perimeter