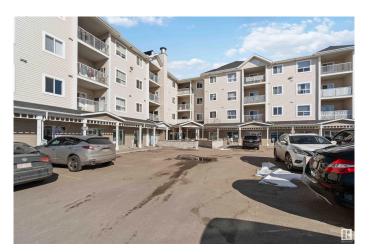

#### \$158,888

2 Bedroom, 2.00 Bathroom, 775 sqft Condo / Townhouse on 0.00 Acres

South Business Park, Stony Plain, AB

Welcome to this expansive 2 bedroom & 2 bathroom condo that combines space, style, and comfort! This unit has been freshly painted and recently remodelled, with large windows throughout, this west facing unit is perfect for relaxing on your private deck to enjoy the sunsets. The modern kitchen boasts newer appliances and a breakfast bar, perfect for entertaining. The master suite offers a private oasis with an ensuite with bathtub, and a walk-in closet, while the second bedroom & bathroom is perfect for guests or a home office. Additional features include in-unit laundry, new vinyl plank floors, and plenty of parking! Located in a desirable building, this condo offers so much convenience! Just minutes walk from shopping, dining, public transit, and the hospital.

# **Exterior**

Exterior Wood, Vinyl

Exterior Features Shopping Nearby Roof Asphalt Shingles

Construction Wood, Vinyl

Foundation Concrete Perimeter