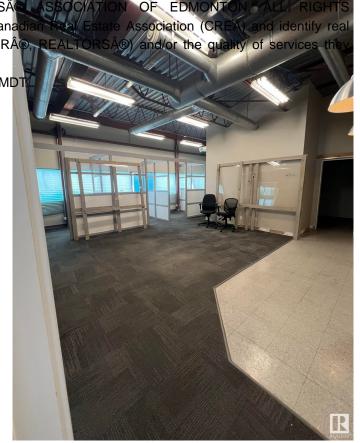

### \$0

0 Bedroom, 0.00 Bathroom, Retail on 0.00 Acres

Steinhauer, Edmonton, AB

Second Floor corner unit consisting of 2133 Square Feet. Bathroom in unit. Currently features multiple offices and open spaces. Located in a major shopping center with great exposure. 150 parking stalls. Mall is surrounded by residential neighbourhoods in a strategic location.