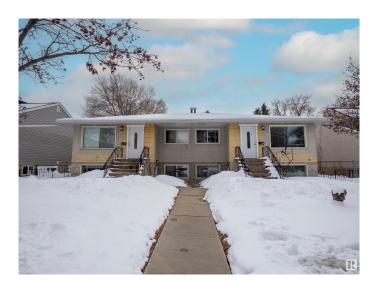

## \$945,000

6 Bedroom, 4.00 Bathroom, 2,084 sqft Single Family on 0.00 Acres

Parkallen (Edmonton), Edmonton, AB

Prime Investment Opportunity in the sought after neighbourhood of Parkallen. Close to U of A, Southgate shopping mall and Whyte Avenue. Easy access to public transportation. This side by side bi-level style has 4 suites, built on 2 massive Titled Lots. Updates include roof (2014) and hot water tanks. Each upper and bottom units are bright and inviting. Each upper level unit has 2 spacious bedrooms, 1 full bath, kitchen & dining room and huge living room. Approximately 1,000 sq.ft. Each lower level has huge windows. 1 bedroom, 1 full bath, kitchen & dining room and a huge living room. Approximately 750 sq.ft. Each side of the duplex has a shared laundry (coin operated) and mechanical room. Double detached garage with center divider wall for 2 single parking stalls. Don't miss this rare opportunity!

Year Built 1958

Type Single Family

Sub-Type Duplex Side By Side

Style Bi-Level Status Active