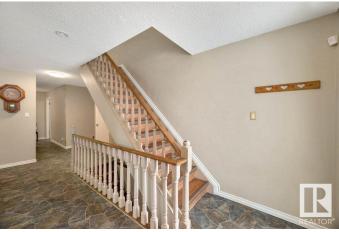

#### \$585,000

3 Bedroom, 3.50 Bathroom, 2,121 sqft Rural on 1.70 Acres

Casa Vista, Rural Sturgeon County, AB

Nestled in the peaceful Casa Vista subdivision, just minutes from Gibbons, this spacious two-story home offers the perfect blend of comfort and nature. Set on 1.7 acres, it backs onto CROWN LAND and is surrounded by trees, offering a private and serene setting with ample room for kids to explore and wildlife to enjoy. Inside, you'll find expansive rooms with hardwood floors, an updated kitchen, formal dining and living areas, plus a cozy family room with a wood-burning fireplace. The main floor also has a laundry room. The home features a large deck with glass railings on the back, offering stunning views of the Crown land and providing an ideal space to entertain. Upstairs, the KING size primary suite has a private deck, a walk-in closet, and a 3-piece ensuite. With two additional spacious bedrooms, a fully finished WALK OUT basement, ample storage, and a large recreation room, this home has everything a growing family needs. Plus, thereâ€<sup>™</sup>s plenty of storage space! Don't miss this perfect family retreat!