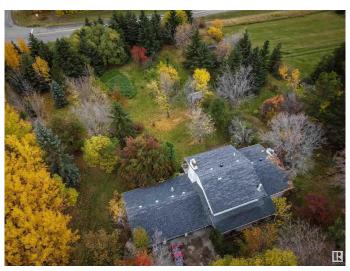

## \$525,000

4 Bedroom, 3.00 Bathroom, 2,000 sqft Rural on 3.02 Acres

Panorama Heights, Rural Parkland County, AB

Beautifully treed corner lot, with Apple and Pear and Cherry Trees, large Garden area, all set on 3+ acres straight north of Spruce Grove, all paved roads leading to this property. The house is approx 2000 sf on 3 levels, with an additional 740 sf below, main floor has a family room, kitchen, dining room and living room, and laundry room and full bathroom. Upstairs is 3 bedrooms and a newly renovated bathroom. The lower level has another family room, bedroom and full bath. there is another level below that is more for storage and mechanical. Triple attached garage Panorama Heights is a mature subdivision only 10 minutes from Spruce Grove and easy drive to St. Albert. Home will need some TLC

### **Essential Information**

MLS® # E4428307
Price \$525,000
Bedrooms 4
Bathrooms 3.00
Full Baths 3
Square Footage 2,000

Acres 3.02 Year Built 1975

Type Rural

Sub-Type Detached Single Family

Style 5 Level Split

#### **Exterior**

Exterior Wood

Exterior Features Corner Lot, Fruit Trees/Shrubs, Treed Lot

Construction Wood

Foundation Concrete Perimeter