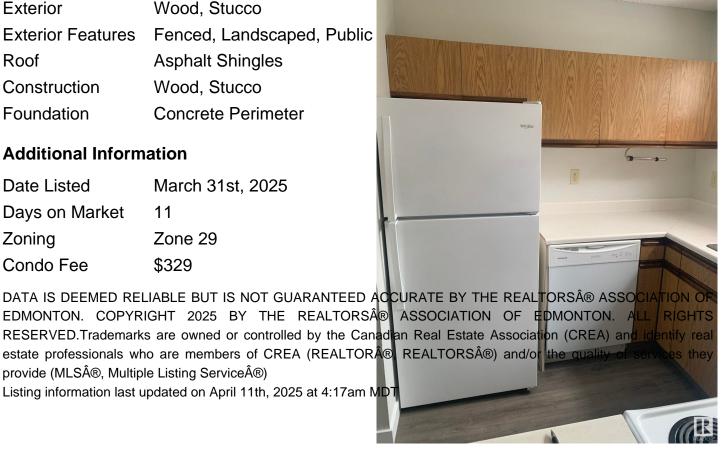

#### **Exterior**

Wood, Stucco Exterior

**Exterior Features** Fenced, Landscaped, Public

Roof **Asphalt Shingles** 

Construction Wood, Stucco

Foundation Concrete Perimeter

#### **Additional Information**

**Date Listed** March 31st, 2025

11 Days on Market

Zone 29 Zoning

Condo Fee \$329

EDMONTON. COPYRIGHT 2025 BY THE REALTORS® ASSOCIATION OF EDMONTON. ALL RESERVED. Trademarks are owned or controlled by the Canadian Real Estate Association (CREA) and identify real estate professionals who are members of CREA (REALTOR® REALTORS®) and/or the quality provide (MLS®, Multiple Listing Service®)