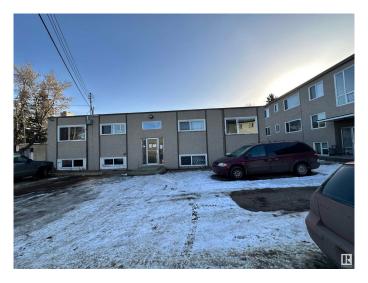

## \$2,400,000

0 Bedroom, 0.00 Bathroom, Multi-Family Commercial on 0.00 Acres

Sherbrooke, Edmonton, AB

Investor Alert! This 19-unit property is a fantastic investment opportunity, featuring 12 units in the South Wood Frame Building and 7 legal units and 1 non-conforming unit in the North Concrete Block Building, with a 5-bay garage at the rear. Situated on a large lot in Sherbrooke, just off St. Albert Trail and minutes from Westmount Mall, this property offers a prime location. The mix includes 13 one-bedroom, 6 two-bedroom units and 1 non-conforming bachelor.

Built in 1955

### **Exterior**

Exterior Block, Wood Frame, See Remarks
Construction Block, Wood Frame, See Remarks