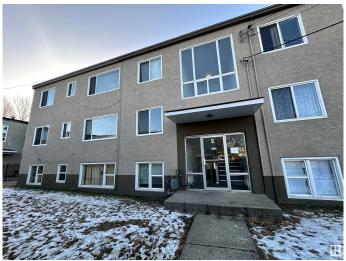

## \$2,400,000

0 Bedroom, 0.00 Bathroom, Multi-Family Commercial on 0.00 Acres

Sherbrooke, Edmonton, AB

Investor Alert! This 19-unit property is a fantastic investment opportunity, featuring 12 units in the South Wood Frame Building and 7 legal units and 1 non-conforming unit in the North Concrete Block Building, with a 5-bay garage at the rear. Situated on a large lot in Sherbrooke, just off St. Albert Trail and minutes from Westmount Mall, this property offers a prime location. The mix includes 13 one-bedroom, 6 two-bedroom units and 1 non-conforming bachelor.

Built in 1955

### **Exterior**

Exterior Block, Wood Frame, See Remarks
Construction Block, Wood Frame, See Remarks