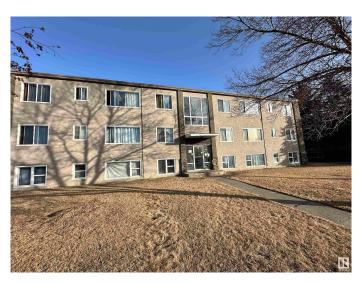

## \$2,400,000

0 Bedroom, 0.00 Bathroom, Multi-Family Commercial on 0.00 Acres

Sherbrooke, Edmonton, AB

Investor Alert! This 19-unit property is a fantastic investment opportunity, featuring 12 units in the South Wood Frame Building and 7 legal units and 1 non-conforming unit in the North Concrete Block Building, with a 5-bay garage at the rear. Situated on a large lot in Sherbrooke, just off St. Albert Trail and minutes from Westmount Mall, this property offers a prime location. The mix includes 13 one-bedroom, 6 two-bedroom units and 1 non-conforming bachelor.

Built in 1955

### **Exterior**

Exterior Block, Wood Frame, See Remarks
Construction Block, Wood Frame, See Remarks