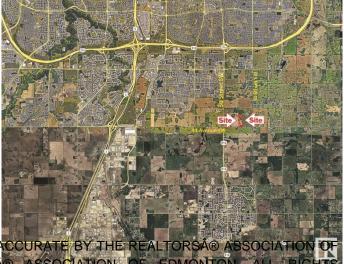

# \$4,500,000 - On 41 Ave Sw 1.84km East Of 50th Street, Edmonton

MLS® #E4428032

### **Community Information**

| Address     | On 41 Ave Sw 1.84km East |
|-------------|--------------------------|
| Area        | Edmonton                 |
| Subdivision | None                     |
| City        | Edmonton                 |
| County      | ALBERTA                  |
| Province    | AB                       |
| Postal Code | T6X 2R6                  |