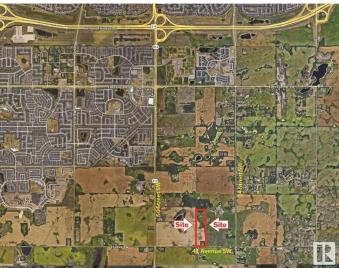

# \$4,500,000 - On 41 Ave Sw 1.84km East Of 50th Street, Edmonton

MLS® #E4428032

### **Community Information**

| Address     | On 41 Ave Sw 1.84km East |
|-------------|--------------------------|
| Area        | Edmonton                 |
| Subdivision | None                     |
| City        | Edmonton                 |
| County      | ALBERTA                  |
| Province    | AB                       |
| Postal Code | T6X 2R6                  |