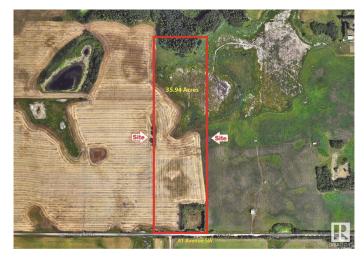

# \$4,500,000 - On 41 Ave Sw 1.84km East Of 50th Street, Edmonton

MLS® #E4428032

### \$4,500,000

0 Bedroom, 0.00 Bathroom, Land Commercial on 0.00 Acres

None, Edmonton, AB

Great Investment Land !!

### **Community Information**

| Address     | On 41 Ave Sw 1.84km East |
|-------------|--------------------------|
| Area        | Edmonton                 |
| Subdivision | None                     |
| City        | Edmonton                 |
| County      | ALBERTA                  |
| Province    | AB                       |
| Postal Code | T6X 2R6                  |