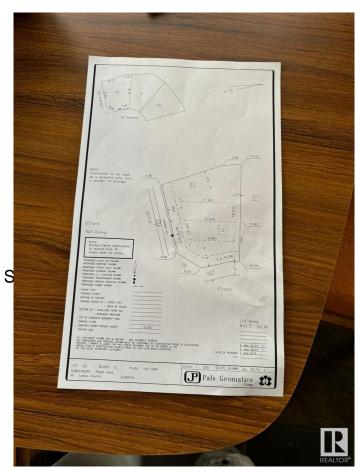

### \$350,000

0 Bedroom, 0.00 Bathroom, Rural on 0.16 Acres

Royal Oaks\_LEDU, Rural Leduc County, AB

Welcome to Royal Oaks Corner Lot â€" an exceptional opportunity to build your Custom-built dream Home. Enjoy the added benefits of green space and walking trails at the rear of the property. The lot is serviced with municipal water and sewer, ensuring convenience and reliability. With its prime location, you're only approximately 10 minutes from Edmonton International Airport, Costco, and other major amenities. Public transportation options are close by, and you'll be just 5-6 minutes from Edmonton South Common, which offers free Wi-Fi parks, a 2.5-acre playground, restaurants, and more. Royal Oaks is a prestigious neighborhood with multimillion-dollar homes, making it the perfect place to build the home you've always dreamed of. Don't miss out on this incredible opportunity!.

#### **Essential Information**

MLS® # E4427897 Price \$350,000

Bathrooms 0.00
Acres 0.16
Type Rural

Sub-Type Vacant Lot/Land

Status Active

## **Community Information**

Address 3004 59 Ave

Area Rural Leduc County

Subdivision Royal Oaks\_LEDU

City Rural Leduc County

County ALBERTA

Province AB

Postal Code T4X 0X9