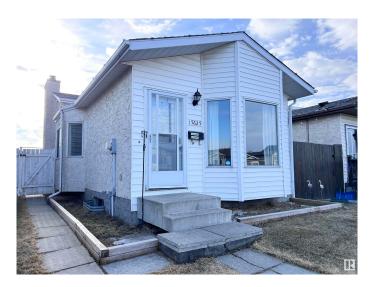

# \$319,800 - 15625 84 Street, Edmonton

MLS® #E4427894

#### \$319,800

3 Bedroom, 1.50 Bathroom, 1,107 sqft Single Family on 0.00 Acres

Belle Rive, Edmonton, AB

Wonderful 4 level split family home located in Belle Rive. Main floor is open concept with living room, kitchen and dining space. The kitchen offers an island with overhang and pendulum lighting. Kitchen leads into upper level with 2 bedrooms and a 4 piece main bathroom which acts as a cheater ensuite. The lower level features a family room with 3rd bedroom, fireplace and a 2 piece bathroom. The lowest level has a large recreation room for fun activities and crafts. Colorful paint palette, hardwood and laminate flooring. The south east facing backyard is accessible through the side door, fully fenced, landscaped and offers 1 parking spot. Located near Belle Rive Park and a convenience store. Excellent opportunity to own a wonderful home.