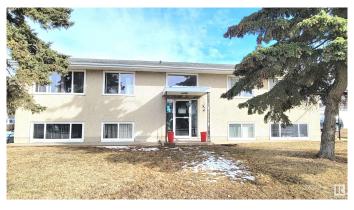

# \$729,000 - 4609 46 Street, Leduc

MLS® #E4427870

#### \$729,000

7 Bedroom, 4.00 Bathroom, 1,798 sqft Single Family on 0.00 Acres

South Telford, Leduc, AB

4 plex located next to Telford Lake, Telford Park and Peace Park, this fourplex offers three 2 bedroom and one 1 bedroom living units. Current revenues are \$56,4000 per year, with window upgrades, new roof in 2019 and recent boiler replacement and kitchen upgrades. Over 1790 sq ft per floor, this Raised bungalow fourplex is a rare find in this price range. With good Public Transit access and adjacent to F Lede Park, tenants are not hard to find. Fourplex offers central laundry in the basement, and one km from the Leduc Rec center. Located in the center of Leduc, this property is prime for long term rental returns!

Type Single Family

Sub-Type 4PLEX

Style Raised Bungalow

Status Active

#### **Exterior**

Exterior Wood, Stucco

Exterior Features Backs Onto Park/Trees, Corner Lot, Lake Access Property,

Park/Reserve

Roof Asphalt Shingles

Construction Wood, Stucco

Foundation Concrete Perimeter