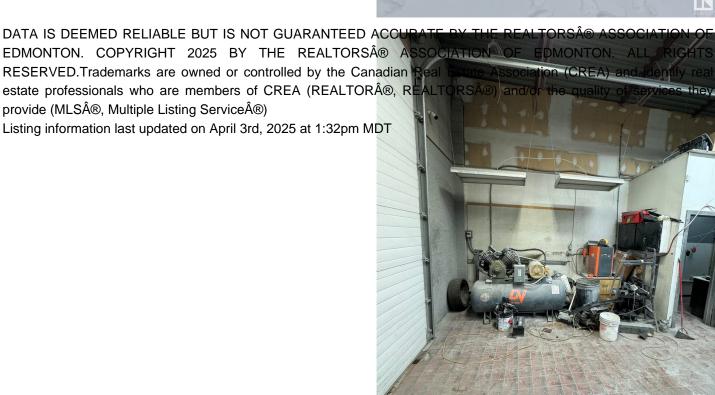

#### \$110,000

0 Bedroom, 0.00 Bathroom, Business on 0.00 Acres

Riel Business Park, St. Albert, AB

Auto body business for sale with all equipment and supplies included, offering a turnkey opportunity for an owner/operator. This fully equipped shop with makeup air unit comes with a frame auto body machine, paint booth, compressor, tools, and existing supplies, allowing for immediate operation. The business benefits from very low rent and an efficient work setup, making it an ideal investment for someone looking to establish or expand their presence in the industry. With everything in place, this is a rare chance to step into a fully functional shop without the hassle of starting from scratch.