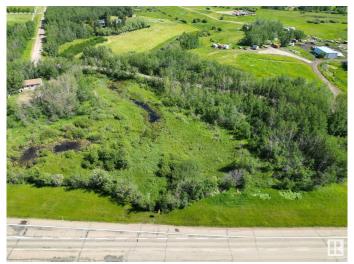

### \$425,000

0 Bedroom, 0.00 Bathroom, Rural on 3.36 Acres

Doru Road, Rural Strathcona County, AB

Build Your Dream Home Less Than 10 Minutes from the City!Escape city life and enjoy the serene acreage lifestyle on 3.25 acres of private land in an amazing residential neighborhood on Daru Road, Sherwood Park. This prime lot is nestled in a prime development and offers full privacy with numerous trees. Features: Utilities: -Gas and electrical services are already available on the lot.-Location: Across the street is a well-maintained large community park, perfect for family outings and recreational activities.-Scenic Landmark: Situated near one of the largest estate homes in Alberta, known for its far-reaching Ferris wheel and eye-catching holiday lights and dA©cor. Customization: There's also the option to have your spec home designed and built by well-known and trusted professionals, Luxury Home Builders. Don't miss out on this incredible opportunity to create your dream home in a peaceful, yet conveniently located area!