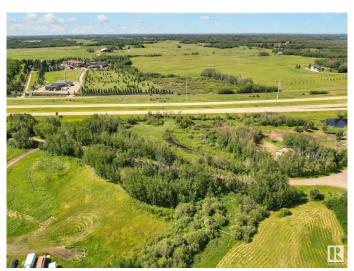

### \$425,000

0 Bedroom, 0.00 Bathroom, Rural on 3.36 Acres

Doru Road, Rural Strathcona County, AB

Build Your Dream Home Less Than 10 Minutes from the City!Escape city life and enjoy the serene acreage lifestyle on 3.25 acres of private land in an amazing residential neighborhood on Daru Road, Sherwood Park. This prime lot is nestled in a prime development and offers full privacy with numerous trees. Features: Utilities: -Gas and electrical services are already available on the lot.-Location: Across the street is a well-maintained large community park, perfect for family outings and recreational activities.-Scenic Landmark: Situated near one of the largest estate homes in Alberta, known for its far-reaching Ferris wheel and eye-catching holiday lights and dA©cor. Customization: There's also the option to have your spec home designed and built by well-known and trusted professionals, Luxury Home Builders. Don't miss out on this incredible opportunity to create your dream home in a peaceful, yet conveniently located area!