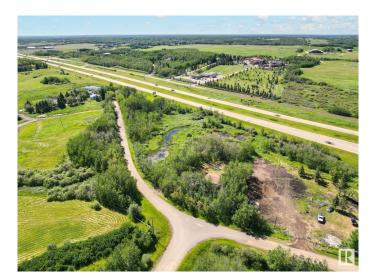

### \$425,000

0 Bedroom, 0.00 Bathroom, Rural on 3.36 Acres

Doru Road, Rural Strathcona County, AB

Build Your Dream Home Less Than 10 Minutes from the City!Escape city life and enjoy the serene acreage lifestyle on 3.25 acres of private land in an amazing residential neighborhood on Daru Road, Sherwood Park. This prime lot is nestled in a prime development and offers full privacy with numerous trees. Features: Utilities: -Gas and electrical services are already available on the lot.-Location: Across the street is a well-maintained large community park, perfect for family outings and recreational activities.-Scenic Landmark: Situated near one of the largest estate homes in Alberta, known for its far-reaching Ferris wheel and eye-catching holiday lights and dA©cor. Customization: There's also the option to have your spec home designed and built by well-known and trusted professionals, Luxury Home Builders. Don't miss out on this incredible opportunity to create your dream home in a peaceful, yet conveniently located area!