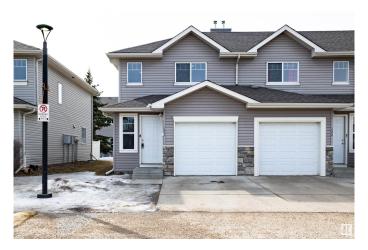

# \$299,000 - 123 230 Edwards Drive, Edmonton

MLS® #E4427484

### \$299,000

3 Bedroom, 1.50 Bathroom, 1,201 sqft Condo / Townhouse on 0.00 Acres

Ellerslie, Edmonton, AB

This well-maintained townhome in Stonebridge offers modern design and functionality with an open-concept main floor. Kitchen features maple cabinets and stainless-steel appliances and connects to a living room with gas fireplace and lots of natural light. Upstairs, you'll find three large bedrooms, including a master suite with a walk-in closet. The unfinished basement offers plenty of storage and future development potential. Furnace, HWT and kitchen appliances replaced in 2022. Additional features include an attached single garage and parking pad for an extra vehicle. Located near Ellerslie Rd, 91st St shopping and dining, and quick access to the Anthony Henday. This home is perfect for a family or investment opportunity. Note virtual staging added to imagine the space.

#### **Exterior**

Exterior Wood, Vinyl

Exterior Features Airport Nearby, No Back Lane, No Through Road, Schools, Shopping

Nearby

Roof Asphalt Shingles

Construction Wood, Vinyl

Foundation Concrete Perimeter