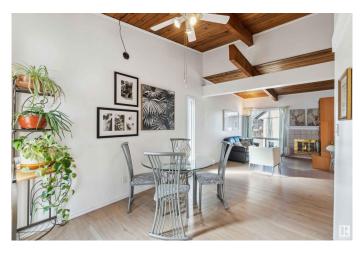

### \$174,500

2 Bedroom, 1.50 Bathroom, 495 sqft Condo / Townhouse on 0.00 Acres

Caernarvon, Edmonton, AB

Renovated Bi-level half duplex in Northwoods Village. 2 bedroom and 1.5 baths. Newer flooring, bathroom cabinets, countertops, light fixtures, ceiling fan and newer appliances. This home is move in ready, with close to 1000 sq ft living space, open concept, vaulted ceiling. A small deck off the main floor, overlook the exterior. Two spacious bedrooms are at the lower level with a half bath and in-suite laundry. This is a well kept and managed complex, low condo fee which includes water. Visitor parking close by. It also has 2 assigned parking stalls!! Excellent value! Great location, walking distance to Beaumaris Lake, YMCA, Public library, public transportation and shopping nearby.

#### Interior

Appliances Dryer, Hood Fan, Oven-Microwave, Refrigerator, Stove-Electric, Washer

Heating Forced Air-1, Natural Gas

Stories 2

Has Basement Yes

Basement Full, Finished