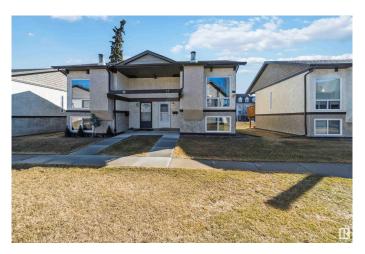

### \$174,500

2 Bedroom, 1.50 Bathroom, 495 sqft Condo / Townhouse on 0.00 Acres

Caernarvon, Edmonton, AB

Renovated Bi-level half duplex in Northwoods Village. 2 bedroom and 1.5 baths. Newer flooring, bathroom cabinets, countertops, light fixtures, ceiling fan and newer appliances. This home is move in ready, with close to 1000 sq ft living space, open concept, vaulted ceiling. A small deck off the main floor, overlook the exterior. Two spacious bedrooms are at the lower level with a half bath and in-suite laundry. This is a well kept and managed complex, low condo fee which includes water. Visitor parking close by. It also has 2 assigned parking stalls!! Excellent value! Great location, walking distance to Beaumaris Lake, YMCA, Public library, public transportation and shopping nearby.

## **Community Information**

Address 18 Northwoods Village

Area Edmonton
Subdivision Caernarvon
City Edmonton
County ALBERTA

Province AB

Postal Code T5X 1T2

## **Exterior**

Exterior Wood, Stucco

Exterior Features Playground Nearby, Public Swimming Pool, Public Transportation,

Shopping Nearby, See Remarks

Roof Asphalt Shingles

Construction Wood, Stucco

Foundation Concrete Perimeter