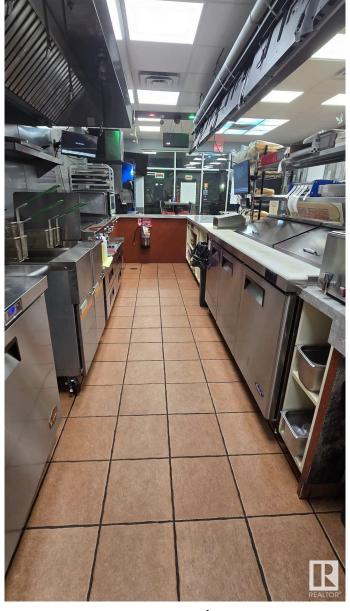

#### \$244,900

0 Bedroom, 0.00 Bathroom, Business on 0.00 Acres

Broadview Park, Sherwood Park, AB

A well-established and highly successful restaurant in a prime location is now available for sale. This dine-in and takeout business boasts a unique menu with the flexibility to modify offerings, making it an excellent opportunity for an ambitious entrepreneur or investor. This restaurant has built a strong reputation and a loyal customer base. The only reason for sale is that the owner is pursuing different career. Brand name is NOT included in the sale as the owner operates another business under the same name. The buyer will need to rebrand or change the menu/cuisine.