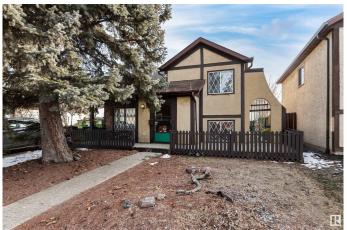

### \$340,000

3 Bedroom, 2.00 Bathroom, 788 sqft Single Family on 0.00 Acres

Carlisle, Edmonton, AB

Welcome to this original-owner, one-of-a-kind 3-bedroom bi-level home in Carlisle! The upper level features 2 bedrooms, an original kitchen with a cozy breakfast nook, and a separate dining area. Downstairs offers a spacious bedroom and 2 large family rooms, perfect for entertaining. The oversized tandem garage includes a work area, ideal for projects or storage. Enjoy peace of mind with a newer furnace and hot water tank, plus a 4-year-old roof. This unique layout offers endless potential.

#### **Exterior**

Exterior Wood, Stucco

Exterior Features Fenced, Flat Site, Landscaped, Level Land, No Back Lane, Schools,

Shopping Nearby, See Remarks

Roof Asphalt Shingles

Construction Wood, Stucco

Foundation Concrete Perimeter