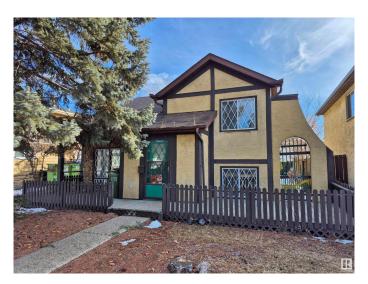

### \$340,000

3 Bedroom, 2.00 Bathroom, 788 sqft Single Family on 0.00 Acres

Carlisle, Edmonton, AB

Welcome to this original-owner, one-of-a-kind 3-bedroom bi-level home in Carlisle! The upper level features 2 bedrooms, an original kitchen with a cozy breakfast nook, and a separate dining area. Downstairs offers a spacious bedroom and 2 large family rooms, perfect for entertaining. The oversized tandem garage includes a work area, ideal for projects or storage. Enjoy peace of mind with a newer furnace and hot water tank, plus a 4-year-old roof. This unique layout offers endless potential.

#### **Exterior**

Exterior Wood, Stucco

Exterior Features Fenced, Flat Site, Landscaped, Level Land, No Back Lane, Schools,

Shopping Nearby, See Remarks

Roof Asphalt Shingles

Construction Wood, Stucco

Foundation Concrete Perimeter