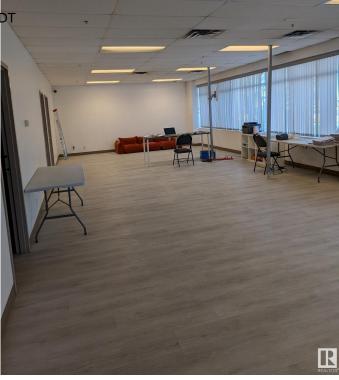

#### \$0

0 Bedroom, 0.00 Bathroom, Industrial on 0.00 Acres

Leduc Business Park, Leduc, AB

SUb-lease this 8826 ft2 with 4 dock loading bays til 30th November, 2026. Or re-negotiate a new lease with landlord.