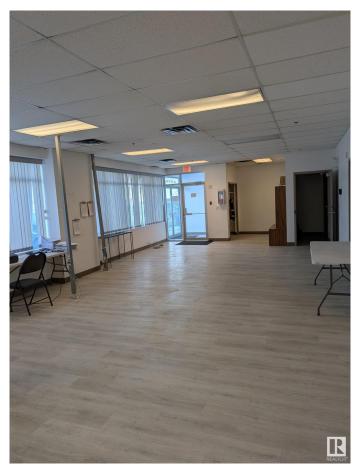

#### \$0

0 Bedroom, 0.00 Bathroom, Industrial on 0.00 Acres

Leduc Business Park, Leduc, AB

SUb-lease this 8826 ft2 with 4 dock loading bays til 30th November, 2026. Or re-negotiate a new lease with landlord.