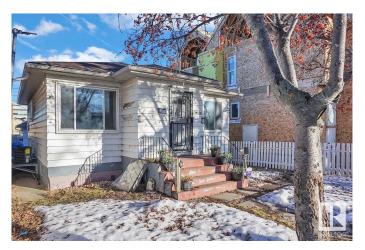

#### \$200,000

4 Bedroom, 2.00 Bathroom, 830 sqft Single Family on 0.00 Acres

Parkdale (Edmonton), Edmonton, AB

This bungalow is a fantastic opportunity for investors or those looking to add value with some TLC or for potential infill development. Featuring 2 bedrooms up and 2 bedrooms down, this home offers 2 full baths, and 2 kitchens â€"perfect for extended family or an in-law suite. The main floor boasts hardwood, tile, and laminate flooring, while the finished basement includes a 3-piece bath, 2 large bedrooms, kitchen cabinets, a stove, and a sink. With 100-amp electrical service, this home is ready for your personal touch. Single detached garage facing the back alley. Situated in the heart of Parkdale, you're just minutes from schools, shopping, transit, and Downtown Edmonton. Quick possession is availableâ€"don't miss this opportunity to build equity in a great location!

Built in 1951

#### **Exterior**

Exterior Wood

Exterior Features Back Lane

Lot Description GEOJET

Roof Asphalt Shingles

Construction Wood

Foundation Concrete Perimeter