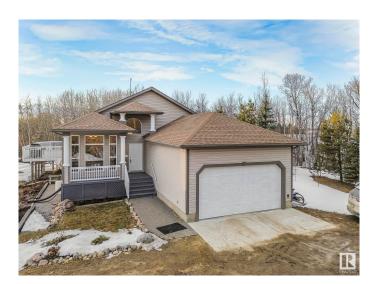

#### \$827,500

4 Bedroom, 3.00 Bathroom, 1,611 sqft Rural on 4.94 Acres

None, Rural Leduc County, AB

Welcome to this beautiful 4-bedroom, 3-bathroom hillside bungalow, built by Homexx in 2006, offering 1610.97 sq/ft of thoughtfully designed living space. Located on 4.94 acres in Leduc County, this home features an open concept layout with vaulted ceilings, oak cabinets, and matching trim throughout the home. Enjoy the peaceful ambiance with your very own fish pond and the convenience of a 3500-gallon cistern. New quartz countertops in kitchen and bathroom. The fully finished walkout basement boasts a huge family room, ideal for relaxation or entertaining. This property also includes both a double attached garage and a double detached garage for all your storage needs. Just 18 minutes from the Anthony Henday, you'II enjoy the perfect blend of privacy and accessibility. This stunning property could be yours!

### **Essential Information**

MLS® # E4425872

Price \$827,500

Bedrooms 4

Bathrooms 3.00

Full Baths 3

Square Footage 1,611

Acres 4.94

## **Exterior**

Exterior Wood

Exterior Features Fruit Trees/Shrubs, Hillside, Stream/Pond, Treed Lot

Construction Wood

Foundation Concrete Perimeter