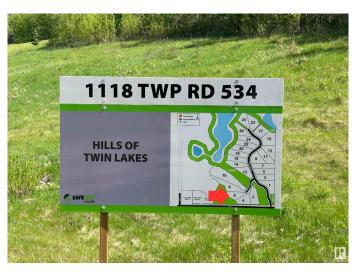

## **Community Information**

Address 6 1118 Twp Rd 534

Area Rural Parkland County

Subdivision Hills Of Twin Lakes

City Rural Parkland County

County ALBERTA

Province AB

Postal Code T7Y 0B6

### **Additional Information**

Date Listed March 14th, 2025

Days on Market 28

Zoning Zone 70

DATA IS DEEMED RELIABLE BUT IS NOT GUARANTEED ACCURATE BY THE REALTORS® ASSOCIATION OF EDMONTON. COPYRIGHT 2025 BY THE REALTORS® ASSOCIATION OF EDMONTON. ALL RIGHTS RESERVED. Trademarks are owned or controlled by the Canadian Real Estate Association (CREA) and identify real estate professionals who are members of CREA (REALTOR®, REALTORS®) and/or the quality of services they provide (MLS®, Multiple Listing Service®)