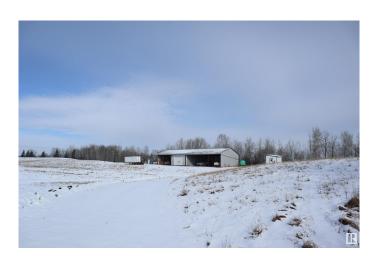

#### \$949,000

0 Bedroom, 0.00 Bathroom, Rural on 158.00 Acres

None, Rural Leduc County, AB

158 Acres Zoned (NSRV) North
Saskatchewan River Valley. Fully Developed
30'x46' insulated shop powered by a generator
for lights and propane for heat. Open Faced
Shelters on either side of the shop. It is
Estimated that an inventory of 220,000+/- tons
of gravel is under ground. Some farmland as
well. Alta Link Revenue of \$3000+/- per year.
Located at Range Road 31 and Twp Road
512A.

### **Exterior**

Exterior Features Private Setting, Treed Lot, See Remarks