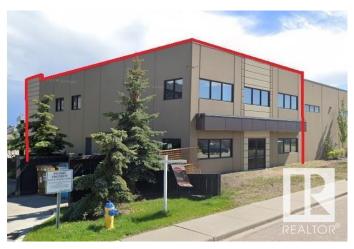

# \$812,000

0 Bedroom, 0.00 Bathroom, Business on 0.00 Acres

Hollick-Kenyon, Edmonton, AB

Brand New Daycare Opportunity located in Hollick Kenyon. Surrounded by high density residential and a short walk from Dr. Donald Massey School which is a K-9 institution. Approved from the city of Edmonton for 129 kids. The space is 6970 square feet across two levels. This center features large room sizes and adequate washrooms. 1 dedicated hand wash station per room. Center boasts high end commercial grade finishings which will ensure durability, two kitchens/staff rooms (one per level). There is a large playground space which is already fenced and prepped for finishes. Purchase price is for tenant improvements only and is on a Ten year Lease term.

# **Community Information**

Address 5008 162ave
Area Edmonton

Subdivision Hollick-Kenyon

City Edmonton
County ALBERTA

Province AB

Postal Code T5Y 0E7