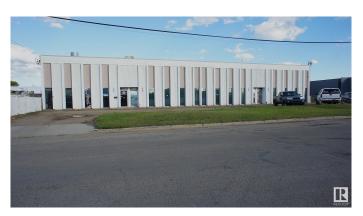

## \$1,910,000

0 Bedroom, 0.00 Bathroom, Industrial on 0.00 Acres

Dominion Industrial, Edmonton, AB

11,400 SF freestanding 4 bay warehouse on .77 acres of land in Dominion Industrial Park. Current owner is retiring and occupies the middle two bays that will be vacated upon the winding down of his business so this would be an excellent opportunity for an owner user to own their space and enjoy the additional income from the other two tenants or an Investor looking for income producing property. Each bay has a load bearing mezzanine above the front office developments that has not been included in any sizing. Bay 1 - 2130 SF with 1 dock and 1 grade door, Bay 2 - 2790 SF with 1 grade door, Bays 3 & 4 - 3240 SF each with grade loading. Fenced and secured yard.

#### **Essential Information**

MLS® # E4424874 Price \$1,910,000

Bathrooms 0.00 Acres 0.00 Year Built 1973

Type Industrial Status Active

# **Community Information**

Address 12003-15 145 Street

Area Edmonton

Subdivision Dominion Industrial

City Edmonton
County ALBERTA

Province AB

Postal Code T5L 2H4