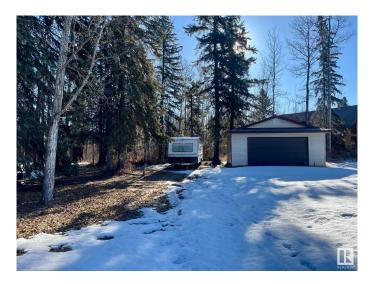

## \$239,000

0 Bedroom, 0.00 Bathroom, Rural on 0.94 Acres

Ascot Beach, Rural Parkland County, AB

Discover the perfect getaway with this large well taken care of 0.94-acre vacant lot in the sought-after Ascot Beach area of Wabamun, Alberta. This mature, tree-lined property features a double garage, small tool shed, and a self-contained outhouseâ€"ideal for weekend escapes or future development. Equipped with three separate 30-amp, 240-volt RV plugs and power to the garage, it's ready for all your recreational needs. Just a 7-minute walk through a scenic tree-lined path to the water and a 4-minute drive to Wabamun's public beach, this is the ultimate spot for making lasting memories. Located less than an hour from Edmonton, it's the perfect retreat close to home!