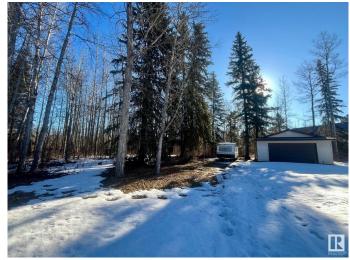

## \$239,000

0 Bedroom, 0.00 Bathroom, Rural on 0.94 Acres

Ascot Beach, Rural Parkland County, AB

Discover the perfect getaway with this large well taken care of 0.94-acre vacant lot in the sought-after Ascot Beach area of Wabamun, Alberta. This mature, tree-lined property features a double garage, small tool shed, and a self-contained outhouseâ€"ideal for weekend escapes or future development. Equipped with three separate 30-amp, 240-volt RV plugs and power to the garage, it's ready for all your recreational needs. Just a 7-minute walk through a scenic tree-lined path to the water and a 4-minute drive to Wabamun's public beach, this is the ultimate spot for making lasting memories. Located less than an hour from Edmonton, it's the perfect retreat close to home!