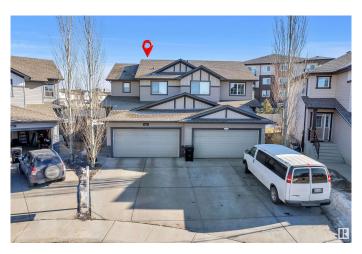

## \$525,000

4 Bedroom, 3.50 Bathroom, 1,647 sqft Single Family on 0.00 Acres

Charlesworth, Edmonton, AB

Welcome to this stunning duplex in the highly sought-after community of Charlesworth! With a total of 1646 sqft, this beautiful property boasts a thoughtful layout, featuring a den and half bath, open-concept kitchen with granite countertops, and spacious living and dining areas on the main floor. The upper level showcases three generous-sized bedrooms, including a master with walk-in closet and 3-piece ensuite. The fully finished basement adds an additional bedroom, full bathroom, and spacious living room. Exterior highlights include a fully landscaped and fenced yard. Prime location, just a short walk to public transit, shopping centre, schools, and parks, makes this property a must-see!

#### **Essential Information**

MLS® # E4424656
Price \$525,000
Bedrooms 4
Bathrooms 3.50
Full Baths 3

1

Square Footage 1,647 Acres 0.00 Year Built 2012

Type Single Family
Sub-Type Half Duplex
Style 2 Storey
Status Active

## **Community Information**

Address 625 56 Street
Area Edmonton
Subdivision Charlesworth
City Edmonton
County ALBERTA

Province AB

Postal Code T6X 1S1