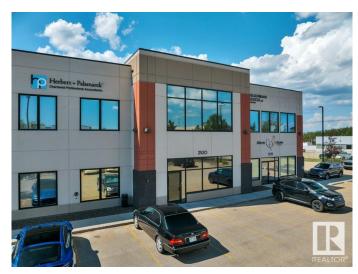

## \$540,000

0 Bedroom, 0.00 Bathroom, Office on 0.00 Acres

Ellerslie Industrial, Edmonton, AB

Explore up to 1,853 sq ft of meticulously designed office space on the second floor, featuring a thoughtful layout that includes a variety of rooms. This includes multiple offices, meeting room and staff room. This unique offering is perfect for businesses looking to establish a prominent presence in Edmonton's southwest area. Whether for sale or lease, this property provides an exceptional opportunity to secure a well-equipped workspace tailored to diverse business needs. Some furniture can be included.

## **Exterior**

Exterior Concrete, Wood Frame
Construction Concrete, Wood Frame