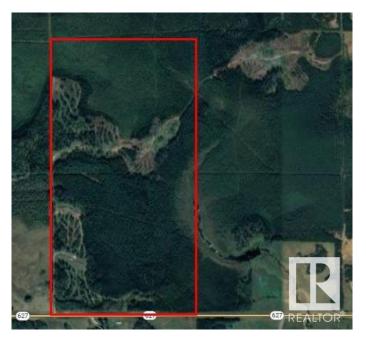

#### \$599,000

0 Bedroom, 0.00 Bathroom, Rural on 316.59 Acres

None, Rural Parkland County, AB

Southwest and Northwest quarters together. Substantial tree thinning performed to allow for forage growth on the forest floor and potential for grazing cattle. Possibly a recreational escape or a beautiful piece of land to building a secluded home.

### **Essential Information**

| MLS® #    | E4423627        |
|-----------|-----------------|
| Price     | \$599,000       |
| Bathrooms | 0.00            |
| Acres     | 316.59          |
| Туре      | Rural           |
| Sub-Type  | Vacant Lot/Land |
| Status    | Active          |

# **Community Information**

| Address     | 5498 Highway 627      |
|-------------|-----------------------|
| Area        | Rural Parkland County |
| Subdivision | None                  |
| City        | Rural Parkland County |
| County      | ALBERTA               |
| Province    | AB                    |
| Postal Code | T0E 2H0               |