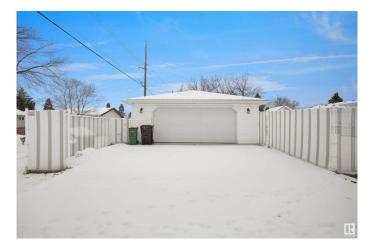

#### \$649,000

2 Bedroom, 1.50 Bathroom, 1,051 sqft Single Family on 0.00 Acres

Jasper Park, Edmonton, AB

INVESTOR ALERT! This sough after 52'x147'. Corner lot offering over 700 sq/m. Ideal for a wide range of redevelopment possibilities. This property is perfect for your next multi-unit or custom project and is located in the mature neighbourhood of Jasper Park. The home is clean and well-maintained with 2 bedrooms and a double detached garage. Close to WEM, Whitemud Dr, LRT and Downtown! This is a rare property with huge potential.

### **Community Information**

| Address<br>Area<br>Subdivision<br>City<br>County<br>Province | 15220 91 Avenue<br>Edmonton<br>Jasper Park<br>Edmonton<br>ALBERTA<br>AB    |  |
|--------------------------------------------------------------|----------------------------------------------------------------------------|--|
| Postal Code                                                  | T5R 4Z5                                                                    |  |
| Amenities                                                    |                                                                            |  |
| Amenities                                                    | Deck                                                                       |  |
| Parking                                                      | Double Garage Detached                                                     |  |
| Interior                                                     |                                                                            |  |
| Appliances                                                   | Dishwasher-Built-In, Dryer, Hood Fan, Refrigerator, Stove-Electric, Washer |  |
| Heating                                                      | Forced Air-1, Natural Gas                                                  |  |
| Stories                                                      | 2                                                                          |  |
| Has Basement                                                 | Yes                                                                        |  |
| Basement                                                     | Full, Partially Finished                                                   |  |
| Exterior                                                     |                                                                            |  |
| Exterior                                                     | Wood, Vinyl                                                                |  |
| Exterior Features                                            | Back Lane, Corner Lot, Schools, Shopping Nearby, See Remarks               |  |