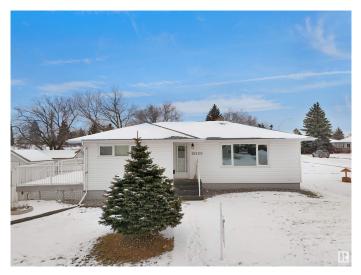

#### \$649,000

2 Bedroom, 1.50 Bathroom, 1,051 sqft Single Family on 0.00 Acres

Jasper Park, Edmonton, AB

INVESTOR ALERT! This sough after 52'x147'. Corner lot offering over 700 sq/m. Ideal for a wide range of redevelopment possibilities. This property is perfect for your next multi-unit or custom project and is located in the mature neighbourhood of Jasper Park. The home is clean and well-maintained with 2 bedrooms and a double detached garage. Close to WEM, Whitemud Dr, LRT and Downtown! This is a rare property with huge potential.