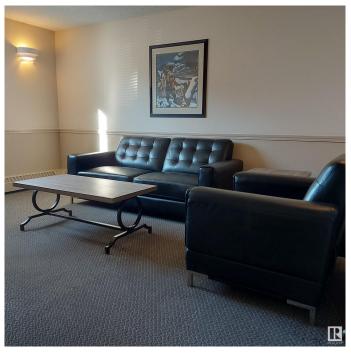

#### \$175,000

2 Bedroom, 2.00 Bathroom, 827 sqft Condo / Townhouse on 0.00 Acres

Ozerna, Edmonton, AB

Sought after Top floor south facing unit comes with two bedrooms, two baths and one energized assigned parking stall. The south facing balcony offers an unobstructed view of the downtown. Exceptional well maintained condo complex located in a very desirable mature neighbourhood of Ozerna. Open concept design with a large living room, dining room, bedrooms on opposite sides. Spacious kitchen area with abundance of storage cabinets. In suite laundry. Parking stall just located right in front of the main entrance. Plenty of visitor parking stalls for your quests. Low condo fees which includes heat, water and cable TV. Close to shopping, public transportation and park. Easy access to Anthony Henday. Hurry, this unit won't last!