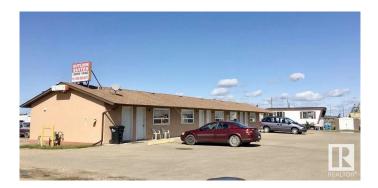

#### \$995,000

0 Bedroom, 0.00 Bathroom, Business with Property on 0.00 Acres

Clover Bar Area, Edmonton, AB

Functioning Motel and Prime Land Location! This property is .79 acres and located in North East Edmonton in the Cover Bar area with GREAT highway exposure North side of Yellowhead Highway. The motel consists of: 6 fully finished, one bedroom suits. There are also 2, two bedroom mobile homes included that are also fully furnished; 9 full hook up, winterized trailer park stalls (individually metered); 6 power only trader park stalls; utility room with bathroom, coin operated washer and dryer; storage sheds; RV park pylon side and overhead signage.

#### Exterior

| Exterior     | Wood Frame |
|--------------|------------|
| Construction | Wood Frame |