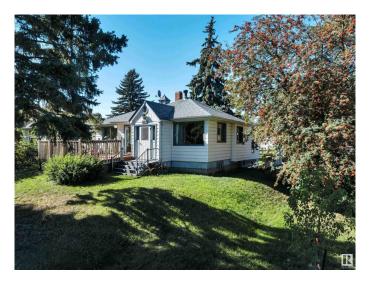

## \$850,000

2 Bedroom, 1.00 Bathroom, 1,081 sqft Single Family on 0.00 Acres

Riverdale, Edmonton, AB

HUGE CORNER LOT NEXT TO THE RIVER! UNBEATABLE LOCATION! IDEAL FOR FUTURE DEVELOPMENT! Searching for the ideal lot close to downtown in desirable Riverdale? This 10,354 sq ft lot (approx 50' x 205') with an existing bungalow in place is the perfect location for multifamily development or build your dream home! Located only steps to river valley trails & downtown, this is a rare opportunity for investors seeking a one of a kind property. The property has newer shingles, furnace, HWT; liveable until you decide on your infill aspirations. Quiet & serene, yet close to the action. Don't miss it!

Built in 1946