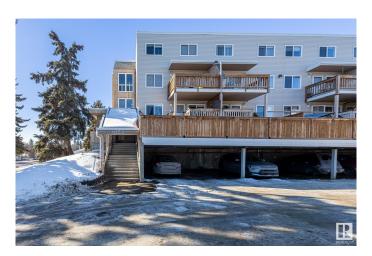

## \$179,000

2 Bedroom, 1.50 Bathroom, 1,022 sqft Condo / Townhouse on 0.00 Acres

Lacombe Park, St. Albert, AB

Well Kept and UPGRADED! Newer Floors, paint, and stainless steel appliances (2022)! Don't miss this large, spacious TOP FLOOR 2 bed 1.5 bath townhome style apartment, with reasonable condo fees including both HEAT & WATER! Other perks include a spacious laundry room with cabinet space, a large storage closet, and vinyl windows! The building upgrades include a a sprinkler system, and renovated common area! Located close to the plentiful amenities of central St Albert, walking distance to Langley Park, Mission Park or St Albert's River Valley! This is a MUST SEE!

# of Stories 2 Stories 2

Has Basement Yes

Basement None, No Basement

**Exterior** 

Exterior Wood, Vinyl

Exterior Features No Back Lane, Playground Nearby, Public Transportation, Schools,

**Shopping Nearby** 