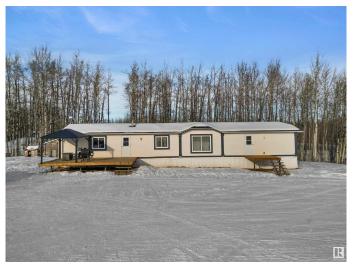

## \$399,000

3 Bedroom, 2.00 Bathroom, 1,214 sqft Rural on 10.01 Acres

None, Rural Parkland County, AB

Peace and Quiet in the rolling hills! This 3 bed, 2 bath home is a nice mixture of open and treed land offering 10.01 acres for your recreational use! Just on the other side of the Brazeau/Parkland county line, the property is a quick trip into Drayton Valley. Inside you will find a open concept kitchen/dining that leads into a spacious living room. The kitchen offers plenty of cabinetry and a corner pantry for storage. Down the hall you will pass a seperate laundry/storage area on your way to the primary bedroom with walk in closet and 4 pc ensuite. On the opposite side of the home you will find 2 more bedrooms another 4 pc bathroom. Don't miss out on country living under \$400,000!

**Amenities** 

Features Deck

Interior

Interior Features ensuite bathroom

Heating Forced Air-1, Natural Gas

Stories 1

Has Basement Yes

Basement None, No Basement

**Exterior** 

Exterior Features Fenced, Hillside

Foundation Piling