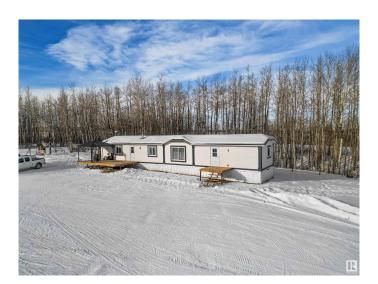

## \$399,000

3 Bedroom, 2.00 Bathroom, 1,214 sqft Rural on 10.01 Acres

None, Rural Parkland County, AB

Peace and Quiet in the rolling hills! This 3 bed, 2 bath home is a nice mixture of open and treed land offering 10.01 acres for your recreational use! Just on the other side of the Brazeau/Parkland county line, the property is a quick trip into Drayton Valley. Inside you will find a open concept kitchen/dining that leads into a spacious living room. The kitchen offers plenty of cabinetry and a corner pantry for storage. Down the hall you will pass a seperate laundry/storage area on your way to the primary bedroom with walk in closet and 4 pc ensuite. On the opposite side of the home you will find 2 more bedrooms another 4 pc bathroom. Don't miss out on country living under \$400,000!

**Amenities** 

Features Deck

Interior

Interior Features ensuite bathroom

Heating Forced Air-1, Natural Gas

Stories 1

Has Basement Yes

Basement None, No Basement

**Exterior** 

Exterior Features Fenced, Hillside

Foundation Piling