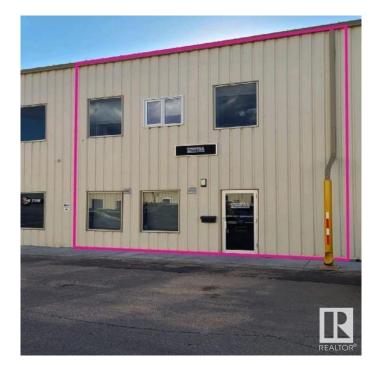

## \$429,900 - 206 7611 Sparrow Drive, Leduc

MLS® #E4422263

## \$429,900

0 Bedroom, 0.00 Bathroom, Industrial on 0.00 Acres

Leduc Business Park, Leduc, AB

This industrial bay features 1,826 square feet of office and warehouse space with a meeting room, a kitchen, and a mezzanine area. This opportunity also includes a  $12\hat{a}\in^{TM} \times 14\hat{a}\in^{TM}$ grade loading bay with electric opener This property is located adjacent to the Leduc Business Park, just minutes from major transportation routes and several amenities. From this location, The Queen Elizabeth II Highway is only 2.0 KM (2 mins), Nisku Spine Road is 10.4 KM (12 mins) and Anthony Henday Drive is 16.9 KMÂ (11Â mins)Â away

| County                 | ALBERTA             |  |
|------------------------|---------------------|--|
| Province               | AB                  |  |
| Postal Code            | T9E 0H3             |  |
| Exterior               |                     |  |
| Exterior               | Metal               |  |
| Construction           | Metal               |  |
| Additional Information |                     |  |
| Date Listed            | February 20th, 2025 |  |