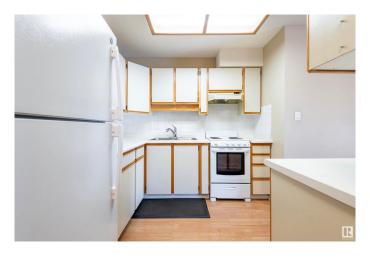

#### \$169,000

1 Bedroom, 1.00 Bathroom, 646 sqft Condo / Townhouse on 0.00 Acres

Downtown\_STPL, Stony Plain, AB

RARE FIND! Welcome to this cozy and well-maintained 1-bedroom, 1-bathroom condo located in the heart of downtown Stony Plain, within a serene 55+ building. Perfect for those seeking a quiet and low-maintenance lifestyle. Additional features include convenient in-suite laundry, A/C, elevator access, secure entry to the building & an underground parking stall, providing you with both safety and convenience. Enjoy the vibrant community with nearby amenities, including shops, restaurants, and recreational facilities, all just a short walk away. Take advantage of this incredible opportunity to live in a welcoming and age-restricted building designed to suit your lifestyle.

#### Interior

Appliances Air Conditioning-Central, Dryer, Freezer, Garburator, Refrigerator,

Stove-Electric, Washer

Heating Baseboard, Hot Water, Natural Gas