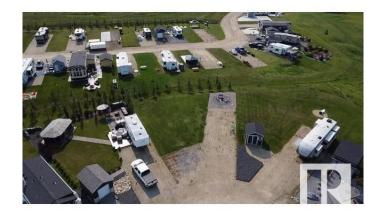

### \$178,800

0 Bedroom, 0.00 Bathroom, Rural on 0.01 Acres

Trestle Creek Golf Resort, Rural Parkland County, AB

Trestle Creek Golf & RV Resort â€" Your Perfect Getaway! This is your chance to own a piece of paradise in a one-of-a-kind resort! Located just 45 minutes west of Edmonton, this pie-shaped lot is close to endless outdoor activities, ideal for family time, friends, or a golf weekend. Enjoy walking distance to washrooms, showers, and laundry facilities. Just a short golf cart ride away, you'll find thrilling waterslides, ziplining, water skiing, a sandy beach, playgrounds, tennis courts, basketball nets, and a baseball field. Winter fun is just as abundant, with outdoor activities for every season. Relax by cozy campfires, join events hosted by the social committee, and enjoy a summer full of golf and new friends. Plus, bonus: water, sewer, and Wi-Fi are included! Come experience Trestle Creek â€" the perfect mix of adventure, relaxation, and community!

# **Community Information**

Address 519 53126 Rge Road 70

Area Rural Parkland County

Subdivision Trestle Creek Golf Resort

City Rural Parkland County

County ALBERTA

Province AB

Postal Code T0E 0S0