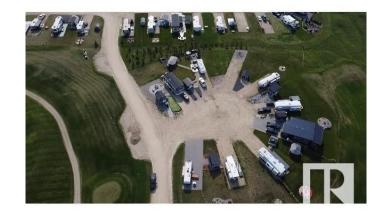

### \$178,800

0 Bedroom, 0.00 Bathroom, Rural on 0.01 Acres

Trestle Creek Golf Resort, Rural Parkland County, AB

Trestle Creek Golf & RV Resort â€" Your Perfect Getaway! This is your chance to own a piece of paradise in a one-of-a-kind resort! Located just 45 minutes west of Edmonton, this pie-shaped lot is close to endless outdoor activities, ideal for family time, friends, or a golf weekend. Enjoy walking distance to washrooms, showers, and laundry facilities. Just a short golf cart ride away, you'll find thrilling waterslides, ziplining, water skiing, a sandy beach, playgrounds, tennis courts, basketball nets, and a baseball field. Winter fun is just as abundant, with outdoor activities for every season. Relax by cozy campfires, join events hosted by the social committee, and enjoy a summer full of golf and new friends. Plus, bonus: water, sewer, and Wi-Fi are included! Come experience Trestle Creek â€" the perfect mix of adventure, relaxation, and community!

# **Community Information**

Address 519 53126 Rge Road 70

Area Rural Parkland County

Subdivision Trestle Creek Golf Resort

City Rural Parkland County

County ALBERTA

Province AB

Postal Code T0E 0S0