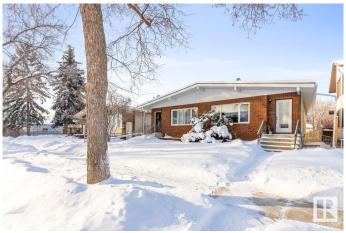

## \$1,075,000

3 Bedroom, 3.00 Bathroom, 2,129 sqft Single Family on 0.00 Acres

Bonnie Doon, Edmonton, AB

Located just one block from the Millcreek Ravine and only 5 minutes from downtown Edmonton, this immaculate side-by-side duplex offers incredible potential in the thriving Bonnie Doon market. With long term tenants on both sides, each unit spans approximately 1064 sq ft and includes 3 spacious bedrooms. 9428 features a large 16'X16' deck, complete with French doors leading into a cozy den, plus a west-facing backyard perfect for sunsets. Sitting on a massive 50'X171' lot with a quad garage, this property is in a prime location, with the surrounding area seeing increasing values. The north side of the duplex has been lovingly maintained by the same tenants for several years and includes a finished basement and a second kitchen. With Edmonton's current investor market booming, this is an exceptional opportunity to capitalize on high-demand real estate in one of the city's most desirable neighborhoods.

#### **Essential Information**

MLS® # E4420430 Price \$1,075,000

Bedrooms 3
Bathrooms 3.00
Full Baths 3

Square Footage 2,129
Acres 0.00
Year Built 1968

Type Single Family

Sub-Type Duplex Side By Side

Style Bungalow

#### **Exterior**

Exterior Wood, Brick
Exterior Features See Remarks

Roof Asphalt Shingles

Construction Wood, Brick

Foundation Concrete Perimeter