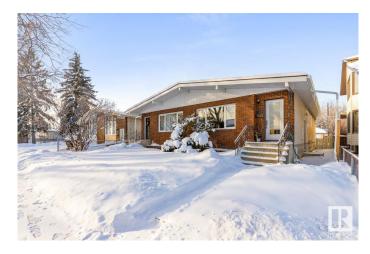

## \$1,075,000

3 Bedroom, 3.00 Bathroom, 2,129 sqft Single Family on 0.00 Acres

Bonnie Doon, Edmonton, AB

Located just one block from the Millcreek Ravine and only 5 minutes from downtown Edmonton, this immaculate side-by-side duplex offers incredible potential in the thriving Bonnie Doon market. With long term tenants on both sides, each unit spans approximately 1064 sq ft and includes 3 spacious bedrooms. 9428 features a large 16'X16' deck, complete with French doors leading into a cozy den, plus a west-facing backyard perfect for sunsets. Sitting on a massive 50'X171' lot with a quad garage, this property is in a prime location, with the surrounding area seeing increasing values. The north side of the duplex has been lovingly maintained by the same tenants for several years and includes a finished basement and a second kitchen. With Edmonton's current investor market booming, this is an exceptional opportunity to capitalize on high-demand real estate in one of the city's most desirable neighborhoods.

#### **Essential Information**

MLS® # E4420430 Price \$1,075,000

Bedrooms 3
Bathrooms 3.00
Full Baths 3

Square Footage 2,129
Acres 0.00
Year Built 1968

Type Single Family

Sub-Type Duplex Side By Side

Style Bungalow

#### **Exterior**

Exterior Wood, Brick
Exterior Features See Remarks

Roof Asphalt Shingles

Construction Wood, Brick

Foundation Concrete Perimeter