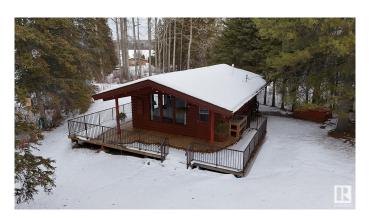

## \$299,000

2 Bedroom, 1.00 Bathroom, 614 sqft Rural on 0.20 Acres

Moonlight Bay (Parkland), Rural Parkland County, AB

Open concept log cabin built in 1964, has pine board walls and ceiling, and new vinyl flooring. Spacious 600 sq. ft. space includes 2 bedrooms, bathroom, and utility/storage room. Kitchen comes with fridge and new glass top stove. Large windows allow for lots of natural light. Wrap around partially covered deck with outdoor cooking area, includes double sink and hot/cold running water. Surrounded by mature trees, and a gravel fire pit area to enjoy long summer evenings. Renovated in 2018 to accommodate bathroom and new plumbing. Electric wiring on 60 amp panel, updated and inspected to meet current codes. On demand water heater and forced air furnace upgraded in 2018. Deck is 5 years old with black steel railings.

Built in 1964

## **Essential Information**

MLS® # E4420401 Price \$299,000

Bedrooms 2
Bathrooms 1.00

Full Baths 1

Square Footage 614

Acres 0.20

Year Built 1964

Type Rural