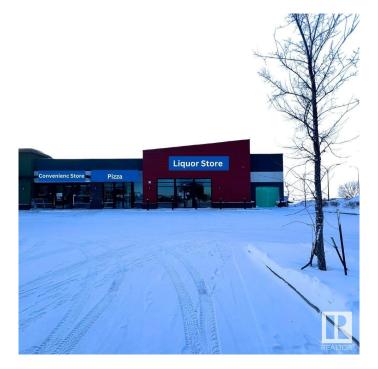

## \$0

0 Bedroom, 0.00 Bathroom, Retail on 0.00 Acres

Charlesworth, Edmonton, AB

Fully equipped, turnkey liquor store in the highly desirable area of South west Edmonton, ready for a new owner! Available for just \$99,999 this business is fully operational with all permits in place. Skip the hassle of construction and permitsâ€"start making money from day one! With Loyal customer base, this is the perfect opportunity for anyone looking to start a successful operation.

## **Community Information**

Address 3751 8 Avenue

Area Edmonton

Subdivision Charlesworth

City Edmonton
County ALBERTA

Province AB

Postal Code T6X 2G6