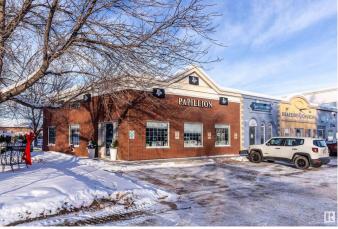

# \$490,000 - 10 161 Liberton Drive, St. Albert

MLS® #E4419770

### \$490,000

0 Bedroom, 0.00 Bathroom, Retail on 0.00 Acres

Lacombe Park, St. Albert, AB

Great investment opportunity! Amazing location for this commercial condo unit in a sought-after and high-traffic location. Currently, a hair salon is being operated in the property. This property offers a total of 1,232 square feet of space. Just a block from St. Albert Trail, and easy access to Anthony Henday, this property is close to banks, the Sturgeon Hospital, Costco, Wal-Mart, etc. Please do not approach the salon employees.

Built in 1998