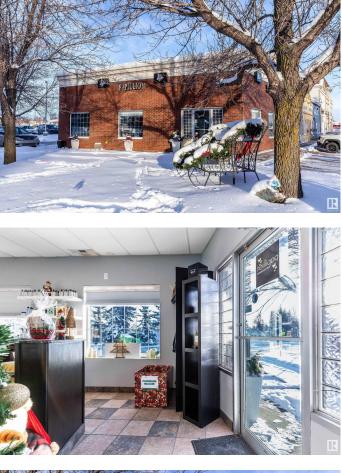

# \$490,000 - 10 161 Liberton Drive, St. Albert

MLS® #E4419770

### \$490,000

0 Bedroom, 0.00 Bathroom, Retail on 0.00 Acres

Lacombe Park, St. Albert, AB

Great investment opportunity! Amazing location for this commercial condo unit in a sought-after and high-traffic location. Currently, a hair salon is being operated in the property. This property offers a total of 1,232 square feet of space. Just a block from St. Albert Trail, and easy access to Anthony Henday, this property is close to banks, the Sturgeon Hospital, Costco, Wal-Mart, etc. Please do not approach the salon employees.

Built in 1998